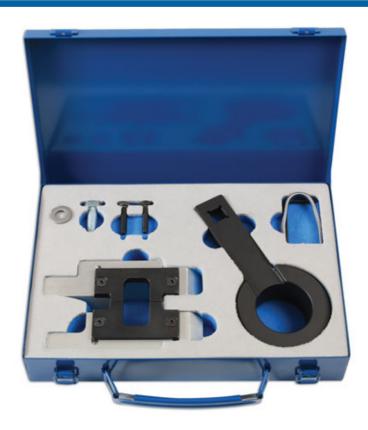

## **Engine Timing Kit - for Vauxhall/Opel 1.6 SIDI Petrol**

A comprehensive locking kit for the Vauxhall/Opel 1.6 SIDI petrol engine. The kit provides the essential tools required for camshaft drive chain replacement and setting the engine timing.

## **Additional Information**

- The kit includes a specially designed crankshaft pulley holding tool designed to be used with a 1/2"D power bar.
- Applications: SIDI Turbo, SIDI Turbo EcoFLEX: Vauxhall: Astra-J (2013-2015), Astra-K (from 2015), Cascada (from 2013), GTC (from 2015), Insignia (2013-2017) and Zafira-C Tourer (from 2013).
- Specifically designed for A16XHT, A16SHT, B16XHT, B16SHT and B16SHL petrol turbo engines.
- Equivalent to OEM EN-51151, EN-50513, EN-51148 and EN-51147.
- Made in Sheffield.