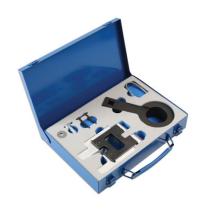

## **Engine Timing Kit - for Vauxhall/Opel 1.6 SIDI Petrol**

A comprehensive locking kit for the Vauxhall/Opel 1.6 SIDI petrol engine. The kit provides the essential tools required for camshaft drive chain replacement and setting the engine timing.

## **Additional Information**

- The kit includes a specially designed crankshaft pulley holding tool designed to be used with a 1/2"D power bar.
- Applications: SIDI Turbo, SIDI Turbo EcoFLEX: Vauxhall: Astra-J (2013-2015), Astra-K (from 2015), Cascada (from 2013), GTC (from 2015), Insignia (2013-2017) and Zafira-C Tourer (from 2013).
- Specifically designed for A16XHT, A16SHT, B16XHT, B16SHT and B16SHL petrol turbo engines.
- Equivalent to OEM EN-51151, EN-50513, EN-51148 and EN-51147.
- Made in Sheffield.