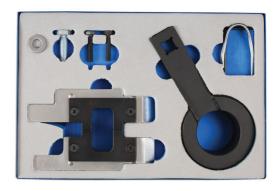

## **Engine Timing Kit - for Vauxhall/Opel 1.6 SIDI Petrol**

A comprehensive locking kit for the Vauxhall/Opel 1.6 SIDI petrol engine. The kit provides the essential tools required for camshaft drive chain replacement and setting the engine timing.

## **Additional Information**

- The kit includes a specially designed crankshaft pulley holding tool designed to be used with a 1/2"D power bar.
- Applications: SIDI Turbo, SIDI Turbo EcoFLEX: Vauxhall: Astra-J (2013-2015), Astra-K (from 2015), Cascada (from 2013), GTC (from 2015), Insignia (2013-2017) and Zafira-C Tourer (from 2013).
- Specifically designed for A16XHT, A16SHT, B16XHT, B16SHT and B16SHL petrol turbo engines.
- Equivalent to OEM EN-51151, EN-50513, EN-51148 and EN-51147.
- Made in Sheffield.